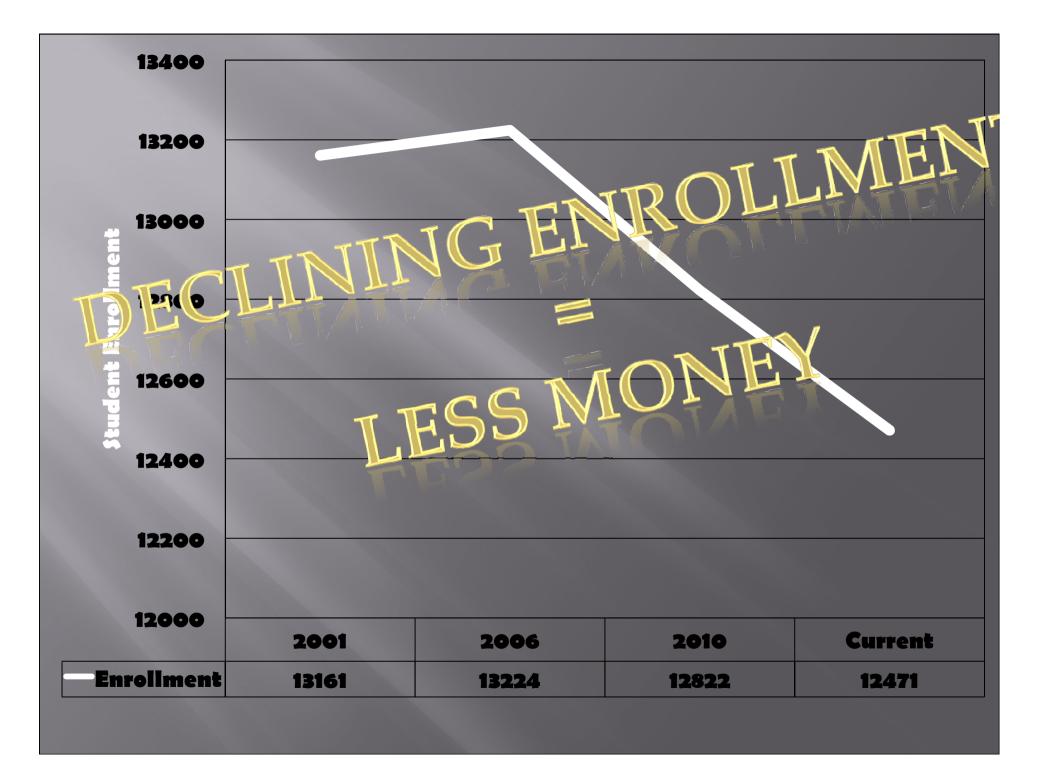

### **How Much Less?**

- BISD receives over \$5,000 per WADA (weighted average daily attendance)
- From 2006 to Current Nearly 1,000 drop in WADA
- Over \$5,000,000 or 100 teachers