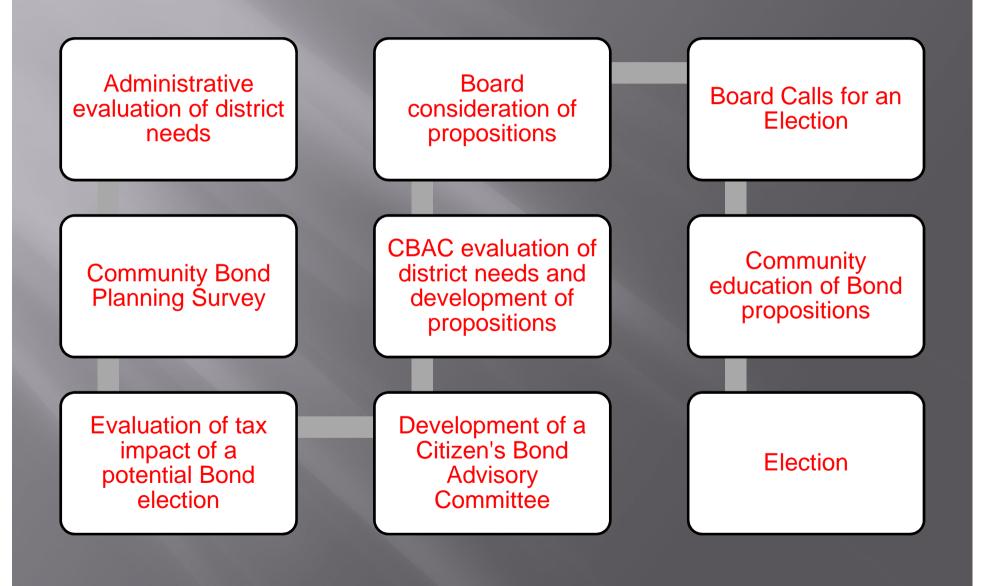

### **Bond Process**

#### **History of Bonds in BISD**

- 2009 \$166M (not passed by voters)
- 2002 \$130M+ (passed by voters)
- 1969-70 passed