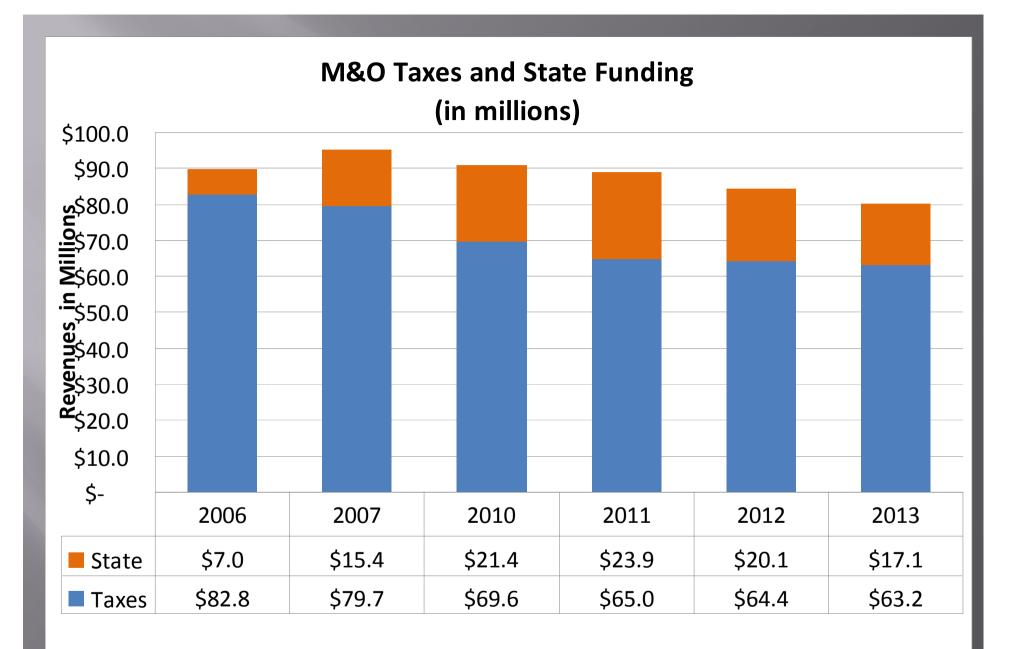

## Pop Quiz!

- How much of the District's General Fund Revenues are comprised of taxes and state funding?
   A 58%
  - A. 58%
    B. 78%
    C. 98%
    D. 48%