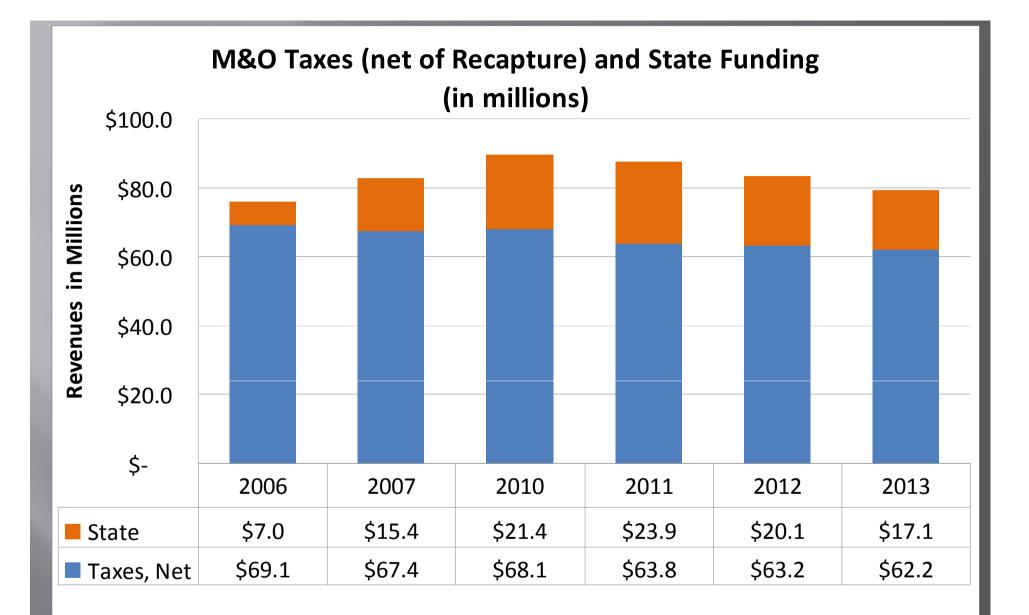

#### **Maintenance and Operations**

Comprised of the money we receive from the local taxes along with state and federal government based on number of students and needs of the students.

Pays for day-to-day operations including salaries, operating expenses, utilities, insurance, etc.

Can be increased by: Enrolling more students or through a tax ratification election.

Subject to recapture by the state.

#### Interest and Sinking

Comprised of the money we can generate through the sale of bonds.

Pays for long-range costs like the construction, renovation and improvement of district facilities. May not be used for day-to-day or short term expenses.

Can be increased by: A bond election

Not subject to recapture by the state.

## **History of Equalization**

Fiscal YearPayment to State1997-98None

2006-2007 \$12,672,863 (Near Final) (\$319,500/WADA Equalization Level)

2007-2008 \$7,684,853 (Near Final) (\$364,500/WADA Equalization Level)

2008-2009 \$10,051,899 (Near Final) (\$374,200/WADA Equalization Level)

2009-2010 \$1,492,254 (Near Final) (\$476,500/WADA Equalization Level)

2010-2011 \$1,155,114 (Budgeted) (\$476,500/WADA Equalization Level)

## Legislative Changes 2007

- Target Revenue System Established
  - The amount of local taxes collected up to the compressed rate (\$.9084) and state revenue received is based on the number of students (WADA) in the district multiplied by roughly \$5,000 per student.
  - If values go up resulting in additional tax dollars, then state funding goes down yielding no additional revenue for the District.
- Districts' required to reduce M&O Tax rates by  $1/3^{rd}$ .
- State will make up the difference! (we promise)
- State required raises yet has not met the obligation to fund those raises.