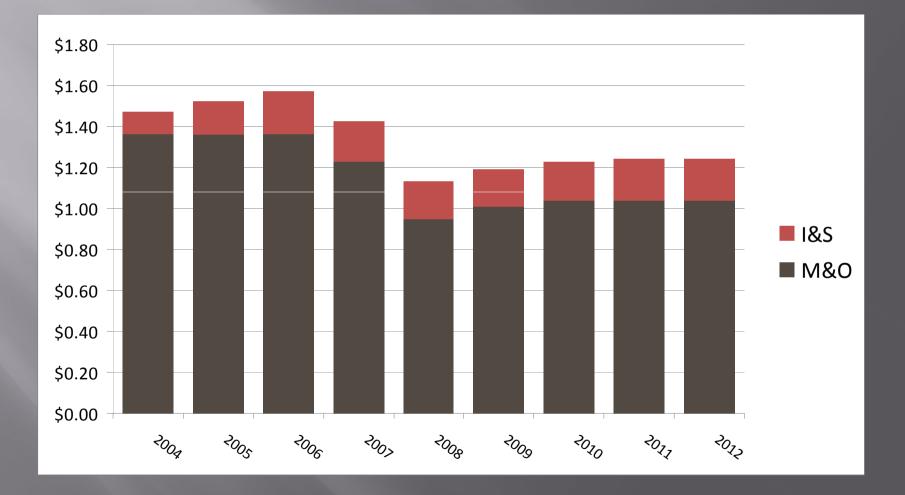

## **Tax Rate History**

## **Tax Rate Comparison**

#### Tax Rate Comparison – Lowest to Highest (as of July 2011)

|                   |          |          | Total    |
|-------------------|----------|----------|----------|
| District          | M&O      | 1&S      | Tax Rate |
| Sweeny            | \$1.0400 | \$0.1717 | \$1.2117 |
| Brazosport        | \$1.0400 | \$0.2015 | \$1.2415 |
| Texas City        | \$1.0400 | \$0.2486 | \$1.2886 |
| Columbia-Brazoria | \$1.0400 | \$0.2565 | \$1.2965 |
| Alvin             | \$1.0400 | \$0.2641 | \$1.3041 |
| BayCity           | \$1.1700 | \$0.1500 | \$1.3200 |
| Clear Creek       | \$1.0400 | \$0.3200 | \$1.3600 |
| Friendswood       | \$1.0400 | \$0.3270 | \$1.3670 |
| Santa Fe          | \$1.0400 | \$0.3792 | \$1.4192 |
| Pearland          | \$1.0400 | \$0.3794 | \$1.4194 |
| Angleton          | \$1.0400 | \$0.4152 | \$1.4552 |
| Needville         | \$1.0400 | \$0.4800 | \$1.5200 |
| Katy              | \$1.1266 | \$0.4000 | \$1.5266 |
| Dickinson         | \$1.0400 | \$0.5000 | \$1.5400 |