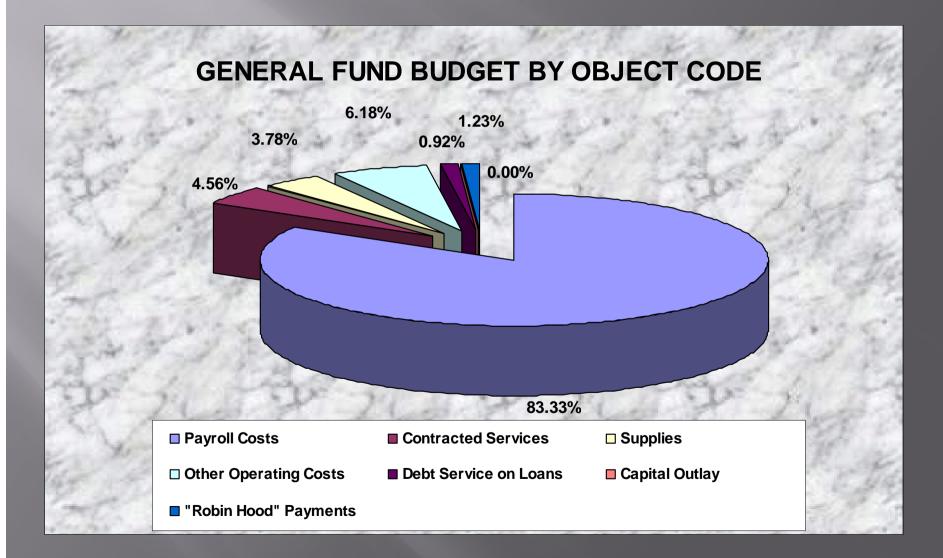

## How are the Revenues Spent?

| Total General Fund Budget               | 89,447,703.00 |        |
|-----------------------------------------|---------------|--------|
| Comprised of:                           |               |        |
| Payroll                                 | 74,537,402.00 | 83.33% |
| Utilities:                              |               |        |
| Electricity                             | 2,957,214.00  | 3.31%  |
| Water                                   | 514,335.00    | 0.58%  |
| Gas                                     | 192,426.00    | 0.22%  |
| Communications                          | 165,003.00    | 0.18%  |
| Subtotal Utilities:                     | 3,828,978.00  | 4.28%  |
| Fixed Costs:                            |               |        |
| Property/Auto Insurance                 | 1,681,320.00  | 1.88%  |
| Equalization Payments                   | 1,096,790.00  | 1.23%  |
| Energy Savings Program Payments         | 720,000.00    | 0.80%  |
| Appraisal Services                      | 595,000.00    | 0.67%  |
| Fuel, Buses/Vehicles                    | 562,500.00    | 0.63%  |
| Maintenance Contracts (HVAC)            | 521,000.00    | 0.58%  |
| Maintenance Building Supplies           | 520,000.00    | 0.58%  |
| Xerox Copies                            | 435,789.00    | 0.49%  |
| Security/Truance Officer                | 349,000.00    | 0.39%  |
| Athletic General Supplies               | 305,800.00    | 0.34%  |
| Technology Contracted Services          | 242,054.00    | 0.27%  |
| Bus Parts/service/repairs               | 237,475.00    | 0.27%  |
| Custodial chemicals/supplies            | 203,356.00    | 0.23%  |
| JJAEP                                   | 170,000.00    | 0.19%  |
| Travel Students-Athletics               | 121,000.00    | 0.14%  |
| Game Officials                          | 115,000.00    | 0.13%  |
| Regional School for Deaf                |               | 0.12%  |
| Legal                                   | 90,000.00     | 0.10%  |
| Student Insurance                       | 87,500.00     | 0.10%  |
| HR and Finance Software                 | 79,500.00     | 0.09%  |
| Library Maintenance System              | 70,550.00     | 0.08%  |
| Care of Grounds - Supplies              | 65,000.00     | 0.07%  |
| District Computer Supplies (Harddrives) | 61,150.00     | 0.07%  |
| Textbooks                               | 58,150.00     | 0.07%  |
| Special Ed - Supplies, Services, Travel | 57,767.00     | 0.06%  |
| Music Equip - Repairs                   | 55,000.00     | 0.06%  |
| Truck Rentals - Band                    | 49,600.00     | 0.06%  |
| CATE District Provided Supplies/Travel  | 47,775.00     | 0.05%  |
| Technology Special Supplies - Campuses  | 44,800.00     | 0.05%  |
| Audit                                   | 42,750.00     | 0.05%  |
| Post District Competition               | 40,000.00     | 0.04%  |
| Bilingual - Translator Contracted       | 30,000.00     | 0.03%  |
| Subtotal Fixed Costs:                   | 8,865,944.00  | 9.91%  |
| Total Amount:                           | 87,232,324.00 | 97.52% |
| Remaining:                              | 2,215,379.00  | 2.48%  |
| Campus Budgets                          | 1,009,586.00  | 1.13%  |
| District Budgets/Unallocated Expenses   | 1,205,793.00  | 1.35%  |

#### Brazosport ISD Summary of Major Budget Items 2011-12