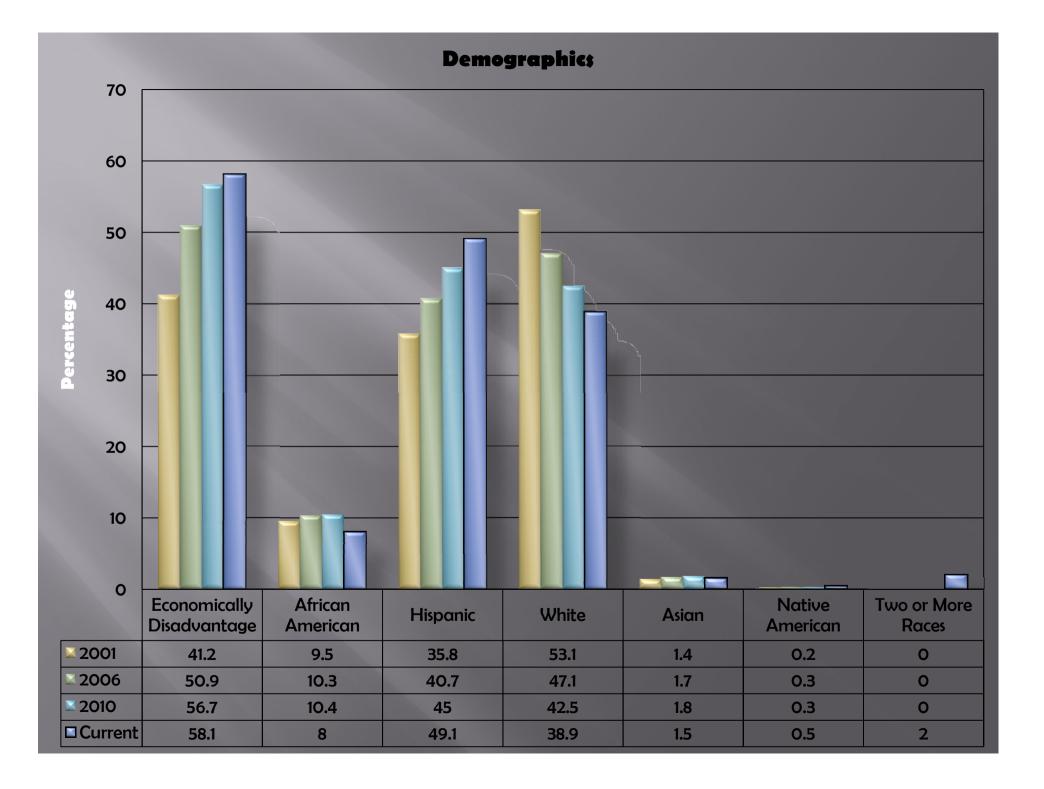

#### ■ 12,737 enrolled

- 7,196 or 56.5% of our students qualify for free or reduced lunches – low income
- 2,302 or 18.7% Participate in Career and Tech.
- 5,268 or 41.36% are identified as "Atrisk"
- 1,377 or 10.81% are Special Needs
- Local Special Ed. Expenditures \$7.8M in direct costs. \$9.5M when all costs are allocated.