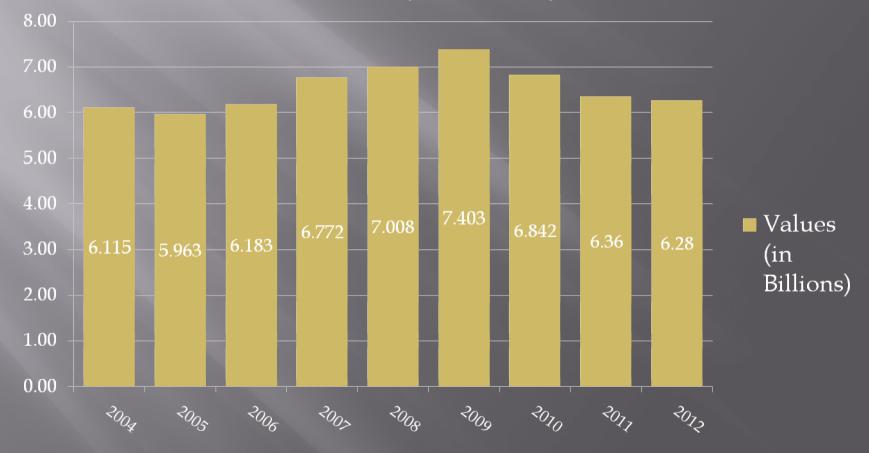

| \$0.1717 | \$1.2117 |
| Brazosport        | \$1.0400 | \$0.2015 | \$1.2415 |
| Texas City        | \$1.0400 | \$0.2486 | \$1.2886 |
| Columbia-Brazoria | \$1.0400 | \$0.2565 | \$1.2965 |
| Alvin             | \$1.0400 | \$0.2641 | \$1.3041 |
| BayCity           | \$1.1700 | \$0.1500 | \$1.3200 |
| Clear Creek       | \$1.0400 | \$0.3200 | \$1.3600 |
| Friendswood       | \$1.0400 | \$0.3270 | \$1.3670 |
| Santa Fe          | \$1.0400 | \$0.3792 | \$1.4192 |
| Pearland          | \$1.0400 | \$0.3794 | \$1.4194 |
| Angleton          | \$1.0400 | \$0.4152 | \$1.4552 |
| Needville         | \$1.0400 | \$0.4800 | \$1.5200 |
| Katy              | \$1.1266 | \$0.4000 | \$1.5266 |
| Dickinson         | \$1.0400 | \$0.5000 | \$1.5400 |

### **Taxable Values History**

**Values (in Billions)** 



## Pop Quiz!

- How much of the District's General Fund Revenues are comprised of taxes and state funding?
   A 58%
  - A. 58%
    B. 78%
    C. 98%
    D. 48%

## **Pop Quiz (continued)**

Q. True or False – If property values increase, the District keeps all the additional tax dollars.

A. False

Q. What are the two main ways School districts can increase M&O revenue?

A. Increase enrollment

A. Increase tax rate through Tax Ratification Election

## How are the Revenues Spent?



| Total General Fund Budget               | 89,447,703.00 |        |
|-----------------------------------------|---------------|--------|
| Comprised of:                           |               |        |
| Payroll                                 | 74,537,402.00 | 83.33% |
| Utilities: